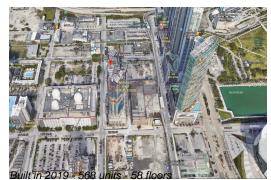

# **Building Information**

| Number of units:                         | 568 |
|------------------------------------------|-----|
| Number of active listings for rent:      | 0   |
| Number of active listings for sale:      | 95  |
| Building inventory for sale:             | 16% |
| Number of sales over the last 12 months: | 19  |
| Number of sales over the last 6 months:  | 8   |
| Number of sales over the last 3 months:  | 4   |
|                                          |     |