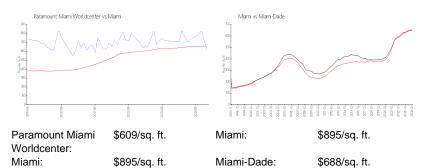

## **Inventory for Sale**

| Paramount Miami Worldcenter | 17% |
|-----------------------------|-----|
| Miami                       | 5%  |
| Miami-Dade                  | 5%  |

# Avg. Time to Close Over Last 12 Months

| Paramount Miami Worldcenter | 140 days |
|-----------------------------|----------|
| Miami                       | 91 days  |
| Miami-Dade                  | 90 days  |