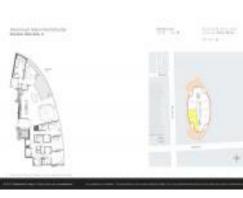

## **Unit Information**

| MLS Number:<br>Status:<br>Size:<br>Bedrooms:<br>Full Bathrooms:<br>Half Bathrooms: | A11669844<br>Active<br>3,312 Sq ft.<br>4<br>5  |
|------------------------------------------------------------------------------------|------------------------------------------------|
| Parking Spaces:<br>View:                                                           | Other Parking, Valet Parking                   |
| List Price:<br>List PPSF:<br>Valuated Price:<br>Valuated PPSF:                     | \$4,158,000<br>\$1,255<br>\$2,245,000<br>\$719 |