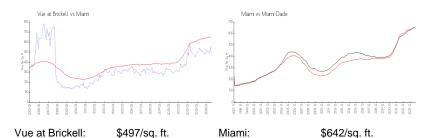

### **Market Information**

Miami-Dade:

\$694/sq. ft.

**Inventory for Sale** 

Miami:

Vue at Brickell6%Miami5%Miami-Dade4%

# Avg. Time to Close Over Last 12 Months

\$642/sq. ft.

Vue at Brickell81 daysMiami87 daysMiami-Dade86 days