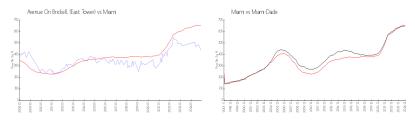

#### **Market Information**

 Avenue On Brickell (East Tower):
 \$435/sq. ft.
 Miami:
 \$895/sq. ft.

 Miami:
 \$895/sq. ft.
 Miami-Dade:
 \$688/sq. ft.