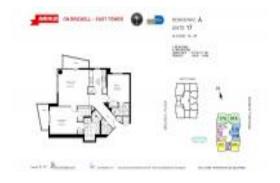

#### **Unit Information**

 MLS Number:
 A11669896

 Status:
 Active

 Size:
 1,368 Sq ft.

Bedrooms: 2
Full Bathrooms: 2
Half Bathrooms: 1

Parking Spaces: 1 Space, Assigned Parking, Covered

Parking

View:

 List Price:
 \$700,000

 List PPSF:
 \$512

 Valuated Price:
 \$652,000

 Valuated PPSF:
 \$477

The above valuated price is a baseline figure that does not take into account any specific renovation, upgrade, split, merge, or deterioration of the unit.