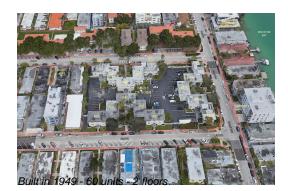

# Unit 665 83rd St # 59 - Winds of Nobe

665 83rd St # 59 - 620 84 St, Miami Beach, FL, Miami-Dade 33141

## **Building Information**

| Number of units:<br>Number of active listings for rent:<br>Number of active listings for sale:<br>Building inventory for sale:<br>Number of sales over the last 12 months:<br>Number of sales over the last 6 months: | 60<br>0<br>2<br>3%<br>5<br>3 |
|-----------------------------------------------------------------------------------------------------------------------------------------------------------------------------------------------------------------------|------------------------------|
| Number of sales over the last 6 months:                                                                                                                                                                               | -                            |
| Number of sales over the last 3 months:                                                                                                                                                                               | 1                            |