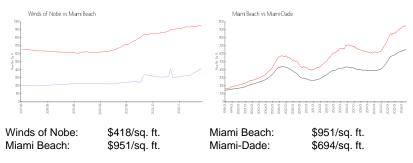

# Unit 665 83rd St # 59 - Winds of Nobe

665 83rd St # 59 - 620 84 St, Miami Beach, FL, Miami-Dade 33141

## **Unit Information**

| MLS Number:<br>Status: | A11669907<br>Active |
|------------------------|---------------------|
| Size:                  | 592 Sq ft.          |
| Bedrooms:              | 1                   |
| Full Bathrooms:        | 1                   |
| Half Bathrooms:        |                     |
| Parking Spaces:        |                     |
| View:                  |                     |
| Rental Price:          | \$2,100             |
| List PPSF:             | \$4                 |
| Valuated Price:        | \$246,000           |
| Valuated PPSF:         | \$416               |
|                        |                     |

The above valuated price is a baseline figure that does not take into account any specific renovation, upgrade, split, merge, or deterioration of the unit.