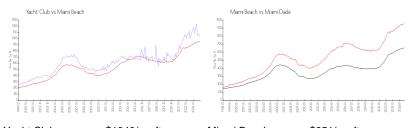

#### **Market Information**

Yacht Club: \$1040/sq. ft. Miami Beach: \$951/sq. ft. Miami Beach: Miami-Dade: \$694/sq. ft. \$951/sq. ft.