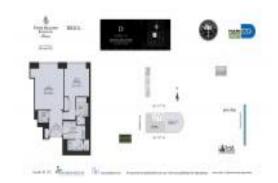

#### **Unit Information**

MLS Number: A11669956
Status: Active
Size: 1,114 Sq ft.

Bedrooms: 1 Full Bathrooms: 2

Half Bathrooms:

Parking Spaces: 1 Space, Guest Parking, Valet Parking

View: Bay,Other View

 Rental Price:
 \$7,000

 List PPSF:
 \$6

 Valuated Price:
 \$1,330,000

 Valuated PPSF:
 \$1,194

The above valuated price is a baseline figure that does not take into account any specific renovation, upgrade, split, merge, or deterioration of the unit.