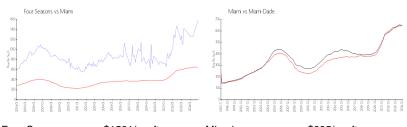

# **Market Information**

Four Seasons: \$1581/sq. ft. Miami: \$895/sq. ft. Miami: \$895/sq. ft. Miami-Dade: \$688/sq. ft.