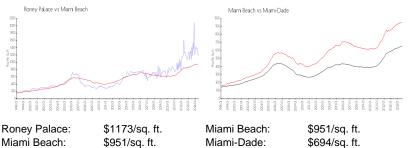

## **Market Information**

| rionoy r alabo. | φ1110/04.1t.  | Milanni Boaon. |
|-----------------|---------------|----------------|
| Miami Beach:    | \$951/sq. ft. | Miami-Dade:    |
|                 |               |                |