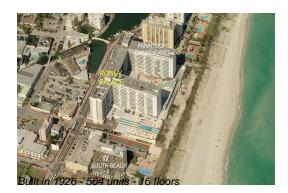

# Unit 634 - Roney Palace

634 - 2301 Collins Av, Miami Beach, FL, Miami-Dade 33139

### **Building Information**

| Number of units:                         | 564 |
|------------------------------------------|-----|
| Number of active listings for rent:      | 54  |
| Number of active listings for sale:      | 34  |
| Building inventory for sale:             | 6%  |
| Number of sales over the last 12 months: | 11  |
| Number of sales over the last 6 months:  | 7   |
| Number of sales over the last 3 months:  | 4   |