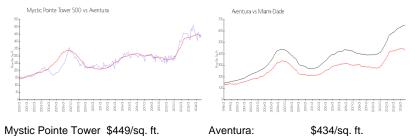

#### **Market Information**

\$694/sq. ft.

| Mystic Pointe Tower | \$449/sq. ft. | Aventura:   |
|---------------------|---------------|-------------|
| 500:                |               |             |
| Aventura:           | \$434/sq. ft. | Miami-Dade: |