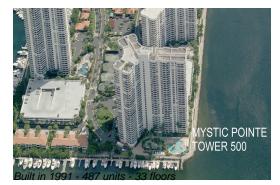

# Unit 2201 - Mystic Pointe Tower 500

2201 - 3530 Mystic Pointe Dr, Aventura, FL, Miami-Dade 33180

# **Building Information**

| Number of units:                         | 483 |
|------------------------------------------|-----|
| Number of active listings for rent:      | 11  |
| Number of active listings for sale:      | 26  |
| Building inventory for sale:             | 5%  |
| Number of sales over the last 12 months: | 14  |
| Number of sales over the last 6 months:  | 8   |
| Number of sales over the last 3 months:  | 3   |