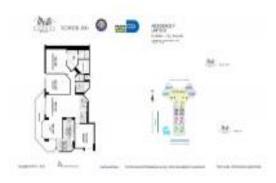

# Unit 2201 - Mystic Pointe Tower 500

2201 - 3530 Mystic Pointe Dr, Aventura, FL, Miami-Dade 33180

## **Unit Information**

| MLS Number:<br>Status:<br>Size:<br>Bedrooms:<br>Full Bathrooms:<br>Half Bathrooms: | A11669972<br>Active<br>1,694 Sq ft.<br>3<br>3 |
|------------------------------------------------------------------------------------|-----------------------------------------------|
| Parking Spaces:<br>View:                                                           | 1 Space                                       |
| List Price:<br>List PPSF:<br>Valuated Price:<br>Valuated PPSF:                     | \$1,150,000<br>\$679<br>\$853,000<br>\$504    |