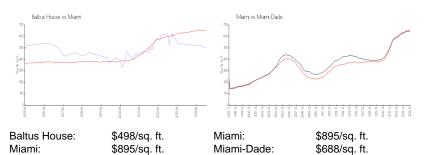

mber of sales over the last 12 months: | 7   |
| Number of sales over the last 6 months:  | 2   |
| Number of sales over the last 3 months:  | 1   |
|                                          |     |

## **Building Association Information**

Baltus House Condo Association 4250 Biscayne Blvd Miami FL 33137 Phone Number 786-646-9696

#### **Recent Sales**

| Unit # | Size      | Closing Date | Sale Price | PPSF  |
|--------|-----------|--------------|------------|-------|
| 703    | 485 sq ft | Nov 2024     | \$295,000  | \$608 |
| 1518   | 951 sq ft | Aug 2024     | \$590,000  | \$620 |
| 1119   | 955 sq ft | Jun 2024     | \$559,500  | \$586 |
| 1010   | 472 sq ft | May 2024     | \$313,000  | \$663 |
| 1011   | 648 sq ft | May 2024     | \$410,000  | \$633 |

#### **Market Information**



#### **Inventory for Sale**

| Baltus House | 11% |
|--------------|-----|
| Miami        | 5%  |
| Miami-Dade   | 5%  |

### Avg. Time to Close Over Last 12 Months

| Baltus House | 91 days |
|--------------|---------|
| Miami        | 91 days |
| Miami-Dade   | 90 days |