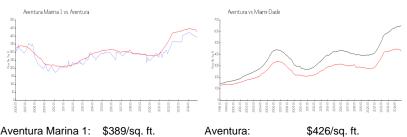

#### **Market Information**

| Aventura Marina 1: | \$389/sq. ft. | Aventura:   | \$426/sq. ft. |
|--------------------|---------------|-------------|---------------|
| Aventura:          | \$426/sq. ft. | Miami-Dade: | \$688/sq. ft. |