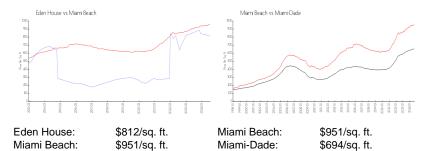

## Avg. Time to Close Over Last 12 Months

\$951/sq. ft.

Eden House 63 days 102 days Miami Beach 86 days Miami-Dade