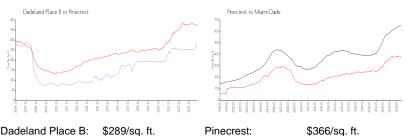

#### **Market Information**

| Dadeland Place B: | \$289/sq. ft. | Pinecrest:  | \$366/sq. ft. |
|-------------------|---------------|-------------|---------------|
| Pinecrest:        | \$366/sq. ft. | Miami-Dade: | \$694/sq. ft. |