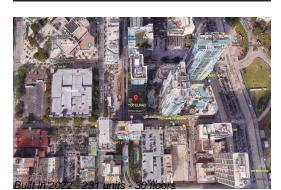

# **Building Information**

| Number of units:                         | 231 |
|------------------------------------------|-----|
| Number of active listings for rent:      | 0   |
| Number of active listings for sale:      | 37  |
| Building inventory for sale:             | 16% |
| Number of sales over the last 12 months: | 13  |
| Number of sales over the last 6 months:  | 5   |
| Number of sales over the last 3 months:  | 0   |
|                                          |     |

## **Building Association Information**

YOTELPAD Miami Address: 227 NE 2nd St, Miami, FL 33132 Phone: +1 786-785-5700