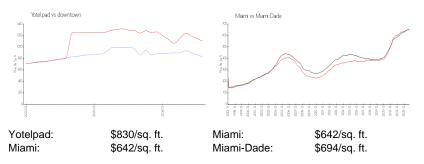

### Inventory for Sale

| Yotelpad   | 16% |
|------------|-----|
| Miami      | 5%  |
| Miami-Dade | 4%  |