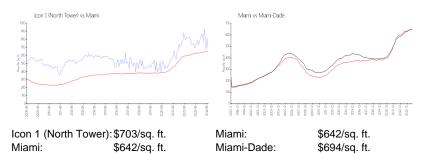

### Inventory for Sale

| Icon 1 (North Tower) | 6% |
|----------------------|----|
| Miami                | 5% |
| Miami-Dade           | 4% |

### Avg. Time to Close Over Last 12 Months

| Icon 1 (North Tower) | 101 days |
|----------------------|----------|
| Miami                | 86 days  |
| Miami-Dade           | 86 days  |