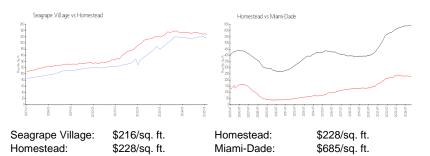

#### **Market Information**

#### **Inventory for Sale**

| Seagrape Village | 4% |
|------------------|----|
| Homestead        | 4% |
| Miami-Dade       | 5% |

### Avg. Time to Close Over Last 12 Months

| Seagrape Village | 25 days |
|------------------|---------|
| Homestead        | 55 days |
| Miami-Dade       | 94 days |