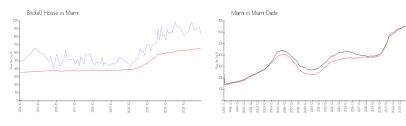

#### **Market Information**

Brickell House: \$845/sq. ft. Miami: \$642/sq. ft. Miami: \$642/sq. ft. Miami-Dade: \$694/sq. ft.