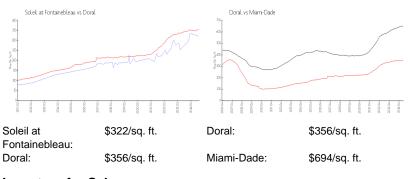

s a baseline figure that does not take into account any specific renovation, upgrade, split, merge, or deterioration of the unit.

## **Building Information**

| Number of units:                         | 266 |
|------------------------------------------|-----|
| Number of active listings for rent:      | 0   |
| Number of active listings for sale:      | 1   |
| Building inventory for sale:             | 0%  |
| Number of sales over the last 12 months: | 5   |
| Number of sales over the last 6 months:  | 0   |
| Number of sales over the last 3 months:  | 0   |
|                                          |     |

# **Building Association Information**

Soleil Condo Association 9721 Fontainebleau Blvd Miami, FL 33172 (305) 226-4003 (305) 227-1224 (305) 823-0071

#### **Market Information**



#### Inventory for Sale

| Soleil at Fontainebleau | 0% |
|-------------------------|----|
| Doral                   | 3% |
| Miami-Dade              | 4% |

# Avg. Time to Close Over Last 12 Months

| Soleil at Fontainebleau | 29 days |
|-------------------------|---------|
| Doral                   | 60 days |
| Miami-Dade              | 86 days |



Built in 1989 - 277 white stears