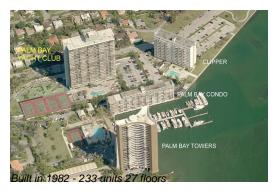

## **Building Information**

Number of units: 233
Number of active listings for rent: 2
Number of active listings for sale: 10
Building inventory for sale: 4%
Number of sales over the last 12 months: 7
Number of sales over the last 6 months: 4
Number of sales over the last 3 months: 4