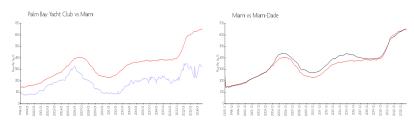

### **Market Information**

Palm Bay Yacht

\$329/sq. ft.

Miami:

\$642/sq. ft.

Club: Miami:

\$642/sq. ft.

Miami-Dade:

\$694/sq. ft.