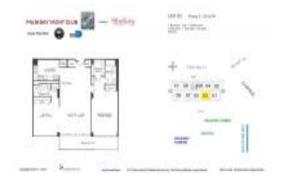

# Unit 1603 - Palm Bay Yacht Club

1603 - 780 NE 69 St, Miami, FL, Miami-Dade 33138

#### **Unit Information**

 MLS Number:
 A11670335

 Status:
 Active

 Size:
 1,235 Sq ft.

Bedrooms: 2 Full Bathrooms: 2

Half Bathrooms: Parking Spaces:

View: Bay,Water View

 Rental Price:
 \$3,400