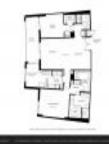

#### **Unit Information**

| MLS Number:<br>Status:<br>Size:<br>Bedrooms:<br>Full Bathrooms: | A11670357<br>Active<br>1,440 Sq ft.<br>2<br>2 |
|-----------------------------------------------------------------|-----------------------------------------------|
| Half Bathrooms:                                                 |                                               |
| Parking Spaces:                                                 | 1 Space, Assigned Parking, Valet Parking      |
| View:                                                           | Ocean View, Direct Ocean, Water View          |
| Rental Price:                                                   | \$6,500                                       |
| List PPSF:                                                      | \$5                                           |
| Valuated Price:                                                 | \$1,173,000                                   |
| Valuated PPSF:                                                  | \$815                                         |