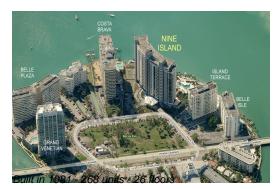

### **Building Information**

| Number of units:                         | 268 |
|------------------------------------------|-----|
| Number of active listings for rent:      | 1   |
| Number of active listings for sale:      | 10  |
| Building inventory for sale:             | 3%  |
| Number of sales over the last 12 months: | 12  |
| Number of sales over the last 6 months:  | 6   |
| Number of sales over the last 3 months:  | 4   |