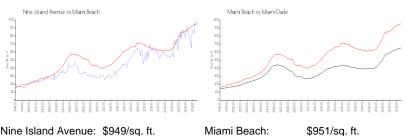

#### **Market Information**

| Nine Island Avenue: | \$949/sq. ft. | Miami Beach: | \$951/sq. ft. |
|---------------------|---------------|--------------|---------------|
| Miami Beach:        | \$951/sq. ft. | Miami-Dade:  | \$694/sq. ft. |