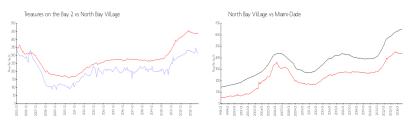

## **Market Information**

Treasures on the Bay\$312/sq. ft. North Bay Village: \$435/sq. ft.

2:

North Bay Village: \$435/sq. ft. Miami-Dade: \$694/sq. ft.

**Inventory for Sale** 

Treasures on the Bay 2 5% North Bay Village 5% Miami-Dade 4%