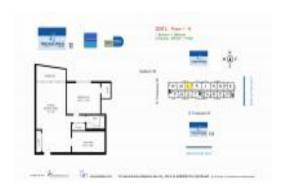

#### **Unit Information**

 MLS Number:
 A11670360

 Status:
 Active

 Size:
 825 Sq ft.

 Bedrooms:
 1

Full Bathrooms: Half Bathrooms:

Parking Spaces: 1 Space, Additional Spaces Available, Valet

Parking

View: Intracoastal View

 Rental Price:
 \$2,800

 List PPSF:
 \$3

 Valuated Price:
 \$233,000

 Valuated PPSF:
 \$282

The above valuated price is a baseline figure that does not take into account any specific renovation, upgrade, split, merge, or deterioration of the unit.