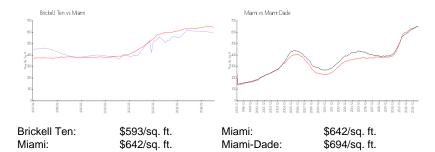

### **Inventory for Sale**

Brickell Ten 9% Miami 5% Miami-Dade 4%

### Avg. Time to Close Over Last 12 Months

Brickell Ten 44 days Miami 86 days Miami-Dade 86 days