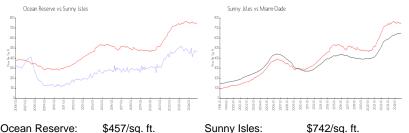

#### **Market Information**

Ocean Reserve: Sunny Isles:

| \$457/sq. ft. | Su  |
|---------------|-----|
| \$742/sq. ft. | Mia |

\$742/sq. ft.

\$688/sq. ft.

| Miami-Dade | : |
|------------|---|