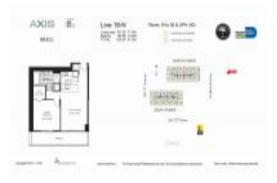

# Unit 1918-N - Axis North Tower

1918-N - 1111 SW 1 Av, Miami, FL, Miami-Dade 33131

## **Unit Information**

| MLS Number:<br>Status:<br>Size:<br>Bedrooms:<br>Full Bathrooms:<br>Half Bathrooms: | A11670500<br>Pending<br>707 Sq ft.<br>1 |
|------------------------------------------------------------------------------------|-----------------------------------------|
| Parking Spaces:<br>View:                                                           | 1 Space                                 |
| Rental Price:<br>List PPSF:<br>Valuated Price:<br>Valuated PPSF:                   | \$2,790<br>\$4<br>\$408,000<br>\$577    |