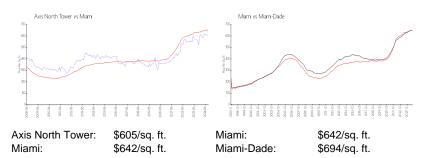

#### Avg. Time to Close Over Last 12 Months

| Axis North Tower | 94 days |
|------------------|---------|
| Miami            | 86 days |
| Miami-Dade       | 86 days |