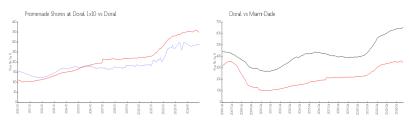

# Unit 11002 NW 83rd St # 106 - Promenade Shores at Doral 1x10

11002 NW 83rd St # 106 - 11201 NW 83 St, Doral, FL, Miami-Dade 33178

#### **Unit Information**

 MLS Number:
 A11670627

 Status:
 Pending

 Size:
 1,312 Sq ft.

Bedrooms: 3 Full Bathrooms: 2

Half Bathrooms:

Parking Spaces: 2 Spaces, Guest Parking

 View:
 Garden View

 Rental Price:
 \$3,000

 List PPSF:
 \$2

 Valuated Price:
 \$375,000

 Valuated PPSF:
 \$286

The above valuated price is a baseline figure that does not take into account any specific renovation, upgrade, split, merge, or deterioration of the unit.