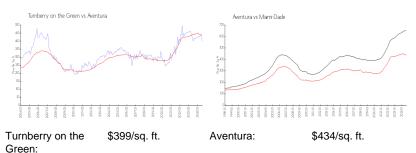

#### **Market Information**

| Aventura: | \$434/sq. ft. | Miami-Dade: | \$694/sq. ft. |
|-----------|---------------|-------------|---------------|