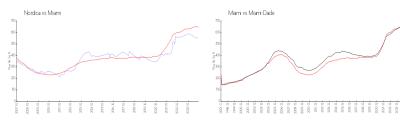

#### **Market Information**

Nordica: \$552/sq. ft. Miami: \$642/sq. ft. Miami: \$642/sq. ft. Miami-Dade: \$694/sq. ft.