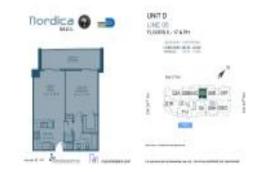

#### **Unit Information**

MLS Number: A11670715

Status: Active Under Contract

Size: 694 Sq ft.

Bedrooms: 1 Full Bathrooms: 1

Half Bathrooms:

Parking Spaces: 1 Space, Assigned Parking, Covered

Parking

View:

 Rental Price:
 \$2,700

 List PPSF:
 \$4

 Valuated Price:
 \$342,000

 Valuated PPSF:
 \$493

The above valuated price is a baseline figure that does not take into account any specific renovation, upgrade, split, merge, or deterioration of the unit.