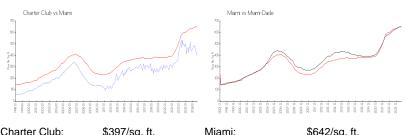

#### **Market Information**

| Charter Club: | \$397/sq. ft. | Miami:      | \$642/sq. ft. |
|---------------|---------------|-------------|---------------|
| Miami:        | \$642/sq. ft. | Miami-Dade: | \$694/sq. ft. |