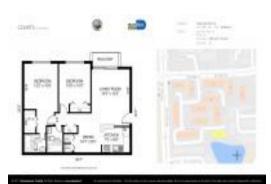

## **Unit Information**

| MLS Number:<br>Status:<br>Size:<br>Bedrooms:<br>Full Bathrooms:<br>Half Bathrooms: | A11670860<br>Active<br>896 Sq ft.<br>2<br>2 |
|------------------------------------------------------------------------------------|---------------------------------------------|
| Parking Spaces:                                                                    | 2 Spaces                                    |
| View:                                                                              | Lake                                        |
| Rental Price:                                                                      | \$2,350                                     |
| List PPSF:                                                                         | \$3                                         |
| Valuated Price:                                                                    | \$282,000                                   |
| Valuated PPSF:                                                                     | \$315                                       |