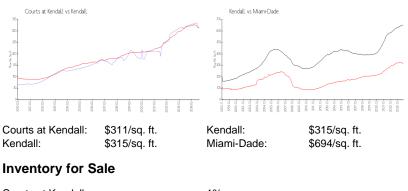

## **Unit Information**

| MLS Number:<br>Status:<br>Size:<br>Bedrooms:<br>Full Bathrooms:<br>Half Bathrooms: | A11670860<br>Active<br>896 Sq ft.<br>2<br>2 |
|------------------------------------------------------------------------------------|---------------------------------------------|
| Parking Spaces:                                                                    | 2 Spaces                                    |
| View:                                                                              | Lake                                        |
| Rental Price:                                                                      | \$2,350                                     |
| List PPSF:                                                                         | \$3                                         |
| Valuated Price:                                                                    | \$282,000                                   |
| Valuated PPSF:                                                                     | \$315                                       |

## **Market Information**

| Courts at Kendall | 1% |
|-------------------|----|
| Kendall           | 1% |
| Miami-Dade        | 4% |