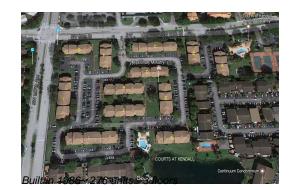

# **Building Information**

| Number of units:                         | 276 |
|------------------------------------------|-----|
| Number of active listings for rent:      | 0   |
| Number of active listings for sale:      | 3   |
| Building inventory for sale:             | 1%  |
| Number of sales over the last 12 months: | 6   |
| Number of sales over the last 6 months:  | 4   |
| Number of sales over the last 3 months:  | 3   |
|                                          |     |

# **Building Association Information**

The Courts at Kendall Apartment Building Address: 15490 SW 80th St, Miami, FL 33193, USA Phone:+1 786-615-9660