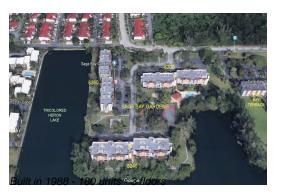

# Unit 8200 SW 210th St # 202 - Saga Bay Gardens 8200-8240-8260

8200 SW 210th St # 202 - 8200 SW 210 St, Cutler Bay, FL, Miami-Dade 33189

Number of units: 180
Number of active listings for rent: 0
Number of active listings for sale: 5
Building inventory for sale: 2%
Number of sales over the last 12 months: 6
Number of sales over the last 6 months: 3
Number of sales over the last 3 months: 1