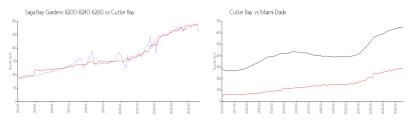

#### **Market Information**

Saga Bay Gardens \$261/sq. ft.

8200-8240-8260:

Cutler Bay: \$285/sq. ft.

Cutler Bay: \$285/sq. ft.

Miami-Dade: \$694/sq. ft.