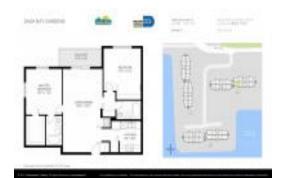

# Unit 8200 SW 210th St # 202 - Saga Bay Gardens 8200-8240-8260

8200 SW 210th St # 202 - 8200 SW 210 St, Cutler Bay, FL, Miami-Dade 33189

#### **Unit Information**

 MLS Number:
 A11670884

 Status:
 Active

 Size:
 980 Sq ft.

 Bedrooms:
 2

 Full Bathrooms:
 2

Half Bathrooms:

Parking Spaces: 1 Space, Assigned Parking, Covered