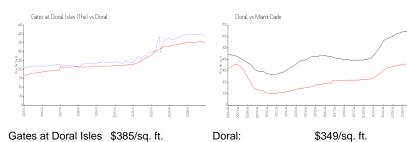

### **Market Information**

Miami-Dade:

\$688/sq. ft.

**Inventory for Sale** 

(The): Doral:

Gates at Doral Isles (The) 1%
Doral 3%
Miami-Dade 5%

## Avg. Time to Close Over Last 12 Months

\$349/sq. ft.

Gates at Doral Isles (The) 32 days
Doral 66 days
Miami-Dade 91 days