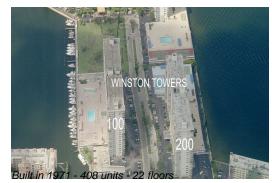

### **Building Information**

| Number of units:                         | 408 |
|------------------------------------------|-----|
| Number of active listings for rent:      | 4   |
| Number of active listings for sale:      | 18  |
| Building inventory for sale:             | 4%  |
| Number of sales over the last 12 months: | 8   |
| Number of sales over the last 6 months:  | 5   |
| Number of sales over the last 3 months:  | 2   |