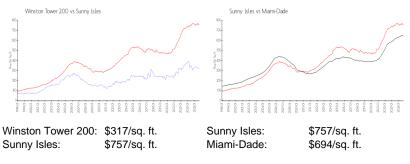

## **Inventory for Sale**

| Winston Tower 200 | 4% |
|-------------------|----|
| Sunny Isles       | 7% |
| Miami-Dade        | 4% |