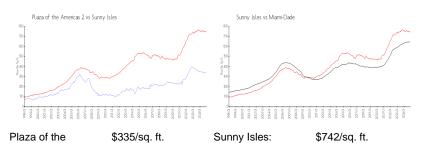

#### **Market Information**

| Americas 2:  |               | -           |               |
|--------------|---------------|-------------|---------------|
| Sunny Isles: | \$742/sq. ft. | Miami-Dade: | \$688/sq. ft. |