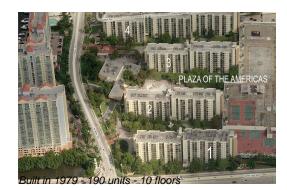

#### **Building Information**

| Number of units:                         | 190 |
|------------------------------------------|-----|
| Number of active listings for rent:      | 4   |
| Number of active listings for sale:      | 7   |
| Building inventory for sale:             | 3%  |
| Number of sales over the last 12 months: | 1   |
| Number of sales over the last 6 months:  | 1   |
| Number of sales over the last 3 months:  | 0   |