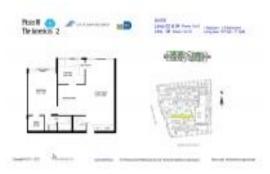

# Unit 204 - Plaza of the Americas 2

204 - 16919 N Bay Rd, Sunny Isles, FL, Miami-Dade 33160

# **Unit Information**

| MLS Number:<br>Status: | A11671000<br>Active                                      |
|------------------------|----------------------------------------------------------|
|                        |                                                          |
| Size:                  | 767 Sq ft.                                               |
| Bedrooms:              | 1                                                        |
| Full Bathrooms:        | 1                                                        |
| Half Bathrooms:        | 1                                                        |
| Parking Spaces:        | 1 Space, Additional Spaces<br>Available, Covered Parking |
| View:                  |                                                          |
| List Price:            | \$260,000                                                |
| List PPSF:             | \$339                                                    |
| Valuated Price:        | \$247,000                                                |
| Valuated PPSF:         | \$322                                                    |