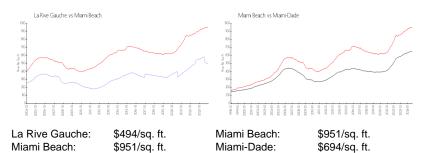

#### **Market Information**

| La Rive Gauche | 0% |
|----------------|----|
| Miami Beach    | 5% |
| Miami-Dade     | 4% |