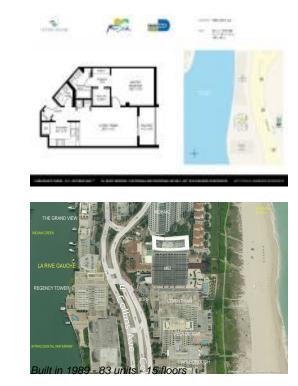

# Unit 1006 - La Rive Gauche

1006 - 5880 Collins Ave, Miami Beach, FL, Miami-Dade 33140

## **Building Information**

| Number of units:                         | 83 |
|------------------------------------------|----|
| Number of active listings for rent:      | 0  |
| Number of active listings for sale:      | 0  |
| Building inventory for sale:             | 0% |
| Number of sales over the last 12 months: | 5  |
| Number of sales over the last 6 months:  | 3  |
| Number of sales over the last 3 months:  | 2  |
|                                          |    |