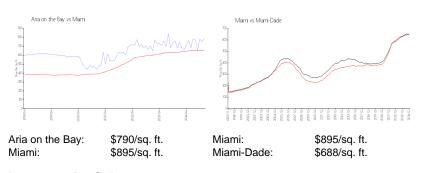

## **Inventory for Sale**

| Aria on the Bay | 5% |
|-----------------|----|
| Miami           | 5% |
| Miami-Dade      | 5% |

110222.