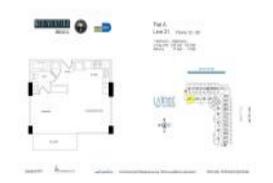

#### **Unit Information**

 MLS Number:
 A11671130

 Status:
 Active

 Size:
 638 Sq ft.

 Bedrooms:
 1

Full Bathrooms:

Half Bathrooms:

Parking Spaces: Assigned Parking

View:

 Rental Price:
 \$2,990

 List PPSF:
 \$5

 Valuated Price:
 \$338,000

 Valuated PPSF:
 \$530

The above valuated price is a baseline figure that does not take into account any specific renovation, upgrade, split, merge, or deterioration of the unit.