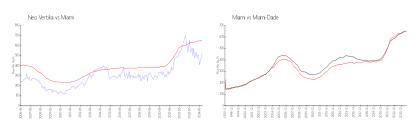

#### **Market Information**

 Neo Vertika:
 \$523/sq. ft.
 Miami:
 \$642/sq. ft.

 Miami:
 \$642/sq. ft.
 Miami-Dade:
 \$694/sq. ft.