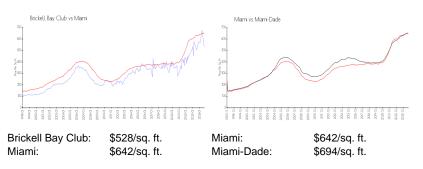

#### **Inventory for Sale**

| Brickell Bay Club | 2% |
|-------------------|----|
| Miami             | 5% |
| Miami-Dade        | 4% |

## Avg. Time to Close Over Last 12 Months

| Brickell Bay Club | 72 days |
|-------------------|---------|
| Miami             | 87 days |
| Miami-Dade        | 86 days |