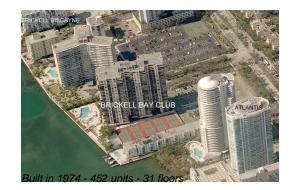

# Unit 305 - Brickell Bay Club

305 - 2333 Brickell Av, Miami, FL, Miami-Dade 33129

#### **Building Information**

| Number of units:                         | 439 |
|------------------------------------------|-----|
| Number of active listings for rent:      | 9   |
| Number of active listings for sale:      | 10  |
| Building inventory for sale:             | 2%  |
| Number of sales over the last 12 months: | 9   |
| Number of sales over the last 6 months:  | 7   |
| Number of sales over the last 3 months:  | 4   |