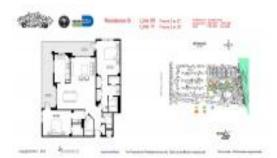

# Unit 305 - Brickell Bay Club

305 - 2333 Brickell Av, Miami, FL, Miami-Dade 33129

## **Unit Information**

| MLS Number:     | A11671154                            |
|-----------------|--------------------------------------|
| Status:         | Active                               |
| Size:           | 1,760 Sq ft.                         |
| Bedrooms:       | 2                                    |
| Full Bathrooms: | 2                                    |
| Half Bathrooms: | 1 Space, Additional Spaces Available |
| Parking Spaces: | Ocean View, Direct Ocean, Pool Area  |
| View:           | View, Tennis Court View, Water View  |
| Rental Price:   | \$4,800                              |
| List PPSF:      | \$3                                  |
| Valuated Price: | \$767,000                            |
| Valuated PPSF:  | \$525                                |