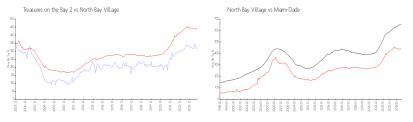

## **Market Information**

| Treasures on the Bay\$312/sq. ft. |  |
|-----------------------------------|--|
| 2:                                |  |

| North Bay Village: | \$435/sq. ft. |
|--------------------|---------------|
|--------------------|---------------|

North Bay Village: \$435/sq. ft.

\$694/sq. ft.

| Village: | \$435/sq. ft. | Miami-Dade: |
|----------|---------------|-------------|
|          |               |             |