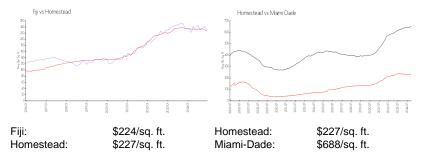

 Valuated Price:
 \$297,000

 Valuated PPSF:
 \$224

The above valuated price is a baseline figure that does not take into account any specific renovation, upgrade, split, merge, or deterioration of the unit.

# **Inventory for Sale**

 Fiji
 7%

 Homestead
 4%

 Miami-Dade
 5%

# Avg. Time to Close Over Last 12 Months

Fiji 36 days Homestead 56 days Miami-Dade 90 days