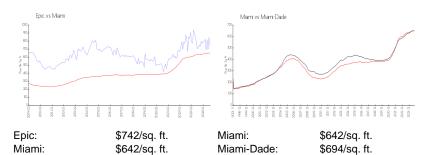

## **Inventory for Sale**

 Epic
 8%

 Miami
 5%

 Miami-Dade
 4%

# Avg. Time to Close Over Last 12 Months

Epic 135 days Miami 87 days Miami-Dade 86 days