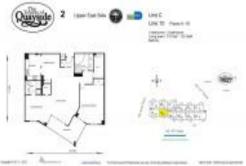

# Unit 710 - Tower of Quayside 2

710 - 2000 Towerside ter, Miami Shores, FL, Miami-Dade 33138

## **Unit Information**

| MLS Number:     | A11671317                                         |
|-----------------|---------------------------------------------------|
| Status:         | Active                                            |
| Size:           | 1,312 Sq ft.                                      |
| Bedrooms:       | 2                                                 |
| Full Bathrooms: | 2                                                 |
| Half Bathrooms: |                                                   |
| Parking Spaces: | 1 Space,Covered Parking,Parking-Under<br>Building |
| View:           |                                                   |
| List Price:     | \$400,000                                         |
| List PPSF:      | \$305                                             |
| Valuated Price: | \$312,000                                         |
| Valuated PPSF:  | \$238                                             |