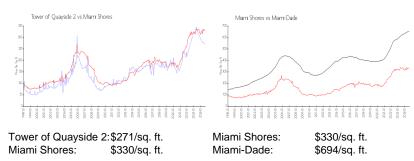

#### **Inventory for Sale**

| Tower of Quayside 2 | 5% |
|---------------------|----|
| Miami Shores        | 7% |
| Miami-Dade          | 4% |

# Avg. Time to Close Over Last 12 Months

| Tower of Quayside 2 | 117 days |
|---------------------|----------|
| Miami Shores        | 117 days |
| Miami-Dade          | 86 days  |