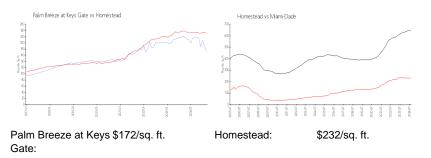

#### **Unit Information**

| MLS Number:                        | A11671340        |
|------------------------------------|------------------|
| Status:                            | Active           |
| Size:                              | 1,704 Sq ft.     |
| Bedrooms:                          | 3                |
| Full Bathrooms:<br>Half Bathrooms: | 3                |
| Parking Spaces:<br>View:           | 2 Or More Spaces |
| List Price:                        | \$361,900        |
| List PPSF:                         | \$212            |
| Valuated Price:                    | \$292,000        |
| Valuated PPSF:                     | \$171            |

The above valuated price is a baseline figure that does not take into account any specific renovation, upgrade, split, merge, or deterioration of the unit.