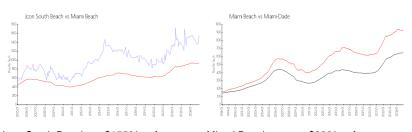

#### **Market Information**

Icon South Beach:\$1553/sq. ft.Miami Beach:\$939/sq. ft.Miami Beach:\$939/sq. ft.Miami-Dade:\$688/sq. ft.