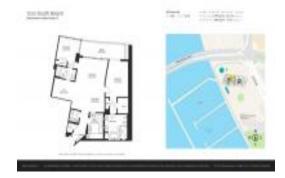

### Unit 605 - Icon South Beach

605 - 450 Alton Rd, Miami Beach, FL, Miami-Dade 33139

#### **Unit Information**

 MLS Number:
 A11671343

 Status:
 Active

 Size:
 1,750 Sq ft.

Bedrooms: 2
Full Bathrooms: 2
Half Bathrooms: 1
Parking Spaces: 1 Space
View:

 List Price:
 \$3,950,000

 List PPSF:
 \$2,257