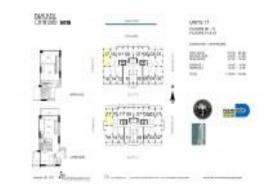

# Unit 1517 - Brickell On The River South

1517 - 41 SE 5 St, Miami, FL, Miami-Dade 33131

#### **Unit Information**

 MLS Number:
 A11671350

 Status:
 Active

 Size:
 1,267 Sq ft.

Bedrooms: 2 Full Bathrooms: 2

Half Bathrooms:

Parking Spaces: 1 Space, Covered Parking, Valet Parking

View: Bay,River,Water View