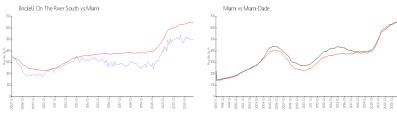

### **Market Information**

Brickell On The River\$499/sq. ft.

Miami:

\$642/sq. ft.

South: Miami:

\$642/sq. ft.

Miami-Dade:

\$694/sq. ft.