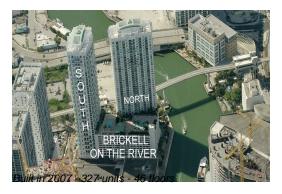

### **Building Information**

Number of units: 327
Number of active listings for rent: 15
Number of active listings for sale: 20
Building inventory for sale: 6%
Number of sales over the last 12 months: 13
Number of sales over the last 6 months: 3
Number of sales over the last 3 months: 2