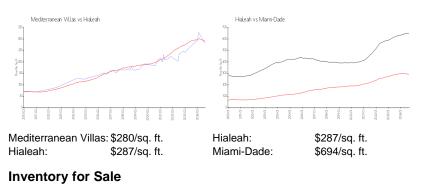

# **Market Information**

| Mediterranean Villas | 1% |
|----------------------|----|
| Hialeah              | 1% |
| Miami-Dade           | 4% |