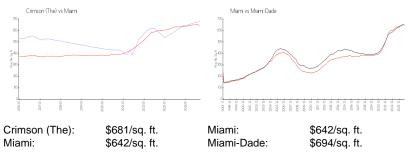

#### **Inventory for Sale**

| Crimson (The) | 12% |
|---------------|-----|
| Miami         | 5%  |
| Miami-Dade    | 4%  |

Avg. Time to Close Over Last 12 Months

Crimson (The) Miami Miami-Dade 50 days 87 days 87 days