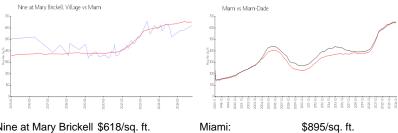

#### **Market Information**

Nine at Mary Brickell \$618/sq. ft.

Village:

Miami: \$895/sq. ft. Miami-Dade: \$688/sq. ft.