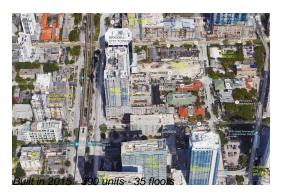

# Unit 2901 - Nine at Mary Brickell Village

2901 - 999 SW 1 Ave, Miami, FL, Miami-Dade 33130

## **Building Information**

Number of units: 390 Number of active listings for rent: 0 Number of active listings for sale: 23 Building inventory for sale: 5% Number of sales over the last 12 months: 18 Number of sales over the last 6 months: Number of sales over the last 3 months: