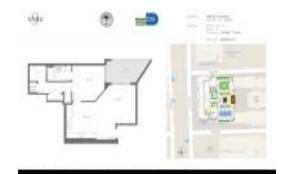

#### **Unit Information**

MLS Number: A11671474 Status: Active Size: 762 Sq ft. Bedrooms:

Full Bathrooms:

Half Bathrooms:

Valuated PPSF:

1 Space, Covered Parking Parking Spaces:

View: List Price: \$459,000 List PPSF: \$602 Valuated Price: \$504,000