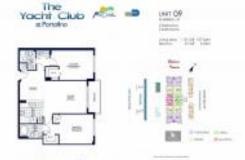

# Unit 1209 - Yacht Club

1209 - 90 Alton Rd, Miami Beach, FL, Miami-Dade 33139

# **Unit Information**

| MLS Number:<br>Status:<br>Size:<br>Bedrooms:<br>Full Bathrooms:<br>Half Bathrooms: | A11671478<br>Active<br>1,080 Sq ft.<br>2<br>2 |
|------------------------------------------------------------------------------------|-----------------------------------------------|
| Parking Spaces:<br>View:                                                           | 1 Space                                       |
| List Price:<br>List PPSF:<br>Valuated Price:<br>Valuated PPSF:                     | \$999,000<br>\$925<br>\$776,000<br>\$719      |