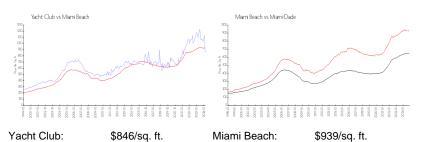

### **Market Information**

Miami-Dade:

\$688/sq. ft.

# Miami Beach: \$9 Inventory for Sale

| Yacht Club  | 6% |
|-------------|----|
| Miami Beach | 5% |
| Miami-Dade  | 5% |

## Avg. Time to Close Over Last 12 Months

\$939/sq. ft.

| Yacht Club  | 70 days  |
|-------------|----------|
| Miami Beach | 103 days |
| Miami-Dade  | 90 days  |

----- Anne Warmen Anne -----