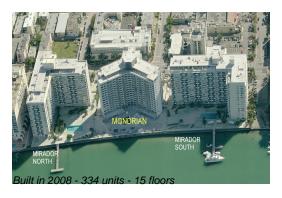

# Unit 908 - Mondrian South Beach

908 - 1100 West Ave, Miami Beach, FL, Miami-Dade 33139

## **Building Information**

Number of units: 334

Number of active listings for rent: 25

Number of active listings for sale: 28

Building inventory for sale: 8%

Number of sales over the last 12 months: 3

Number of sales over the last 6 months: 2

# **Building Association Information**

Mondrian South Beach 305 514 1800