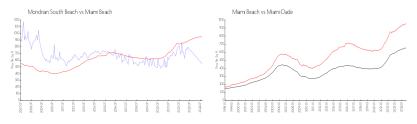

#### **Market Information**

Mondrian South \$547/sq. ft. Miami Beach: \$951/sq. ft. Beach:

Miami Beach: \$951/sq. ft. Miami-Dade: \$694/sq. ft.