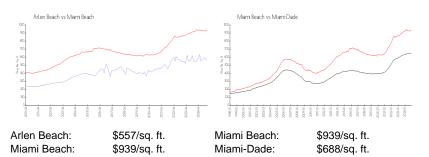

#### **Inventory for Sale**

| Arlen Beach | 3% |
|-------------|----|
| Miami Beach | 6% |
| Miami-Dade  | 5% |