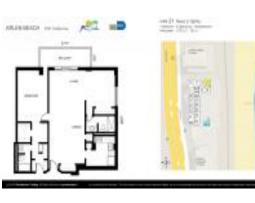

# Unit 1021 - Arlen Beach

1021 - 5701 Collins Ave, Miami Beach, FL, Miami-Dade 33140

#### **Unit Information**

| MLS Number:<br>Status:<br>Size:<br>Bedrooms:<br>Full Bathrooms:         | A11671603<br>Active<br>1,070 Sq ft.<br>2<br>2 |
|-------------------------------------------------------------------------|-----------------------------------------------|
| Half Bathrooms:<br>Parking Spaces:                                      | 1 Space, Deeded Parking, Valet Parking        |
| View:<br>List Price:<br>List PPSF:<br>Valuated Price:<br>Valuated PPSF: | \$675,000<br>\$631<br>\$602,000<br>\$563      |