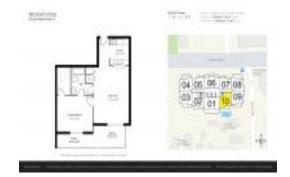

# Unit 1110 - Brickell Vista

1110 - 900 SW 8 St, Miami, FL, Miami-Dade 33130

#### **Unit Information**

MLS Number: A11671615 Status: Active Size: 710 Sq ft. Bedrooms: 1

Full Bathrooms:

Half Bathrooms:

Parking Spaces: 1 Space, Assigned Parking

View: List Price: \$379,000 List PPSF: \$534