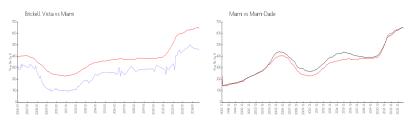

#### **Market Information**

\$460/sq. ft. \$642/sq. ft. Brickell Vista: Miami: Miami: \$642/sq. ft. Miami-Dade: \$694/sq. ft.